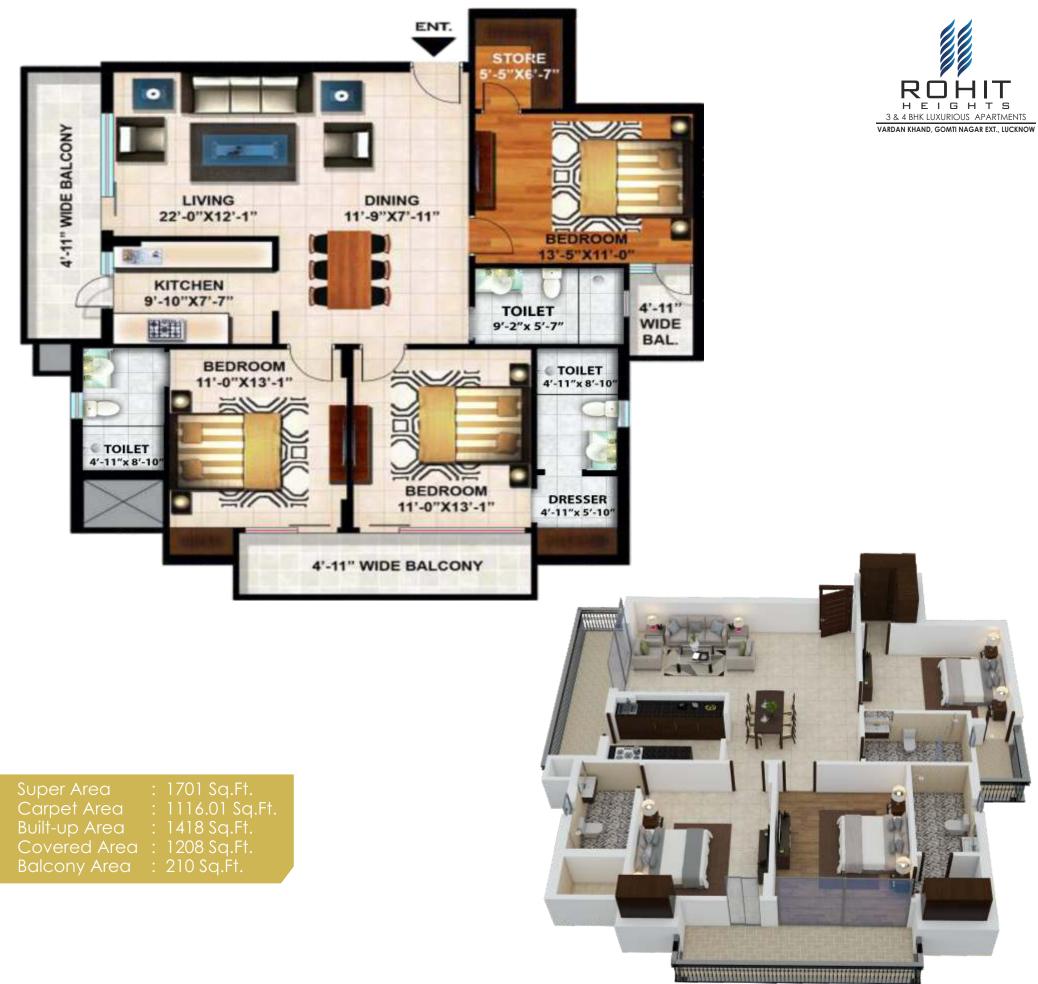

# **BUDDHA TOWER**

4 BHK UNIT - 3&4 ASHOKA TOWER

(minimum management and a second

| Super Area    | : 1674 Sq.Ft.    |
|---------------|------------------|
| Carpet Area   | : 1084.15 Sq.Ft. |
| Built-up Area | : 1395 Sq.Ft.    |
| Covered Area  | : 1168 Sq.Ft.    |
| Balcony Area  | : 227 Sq.Ft.     |