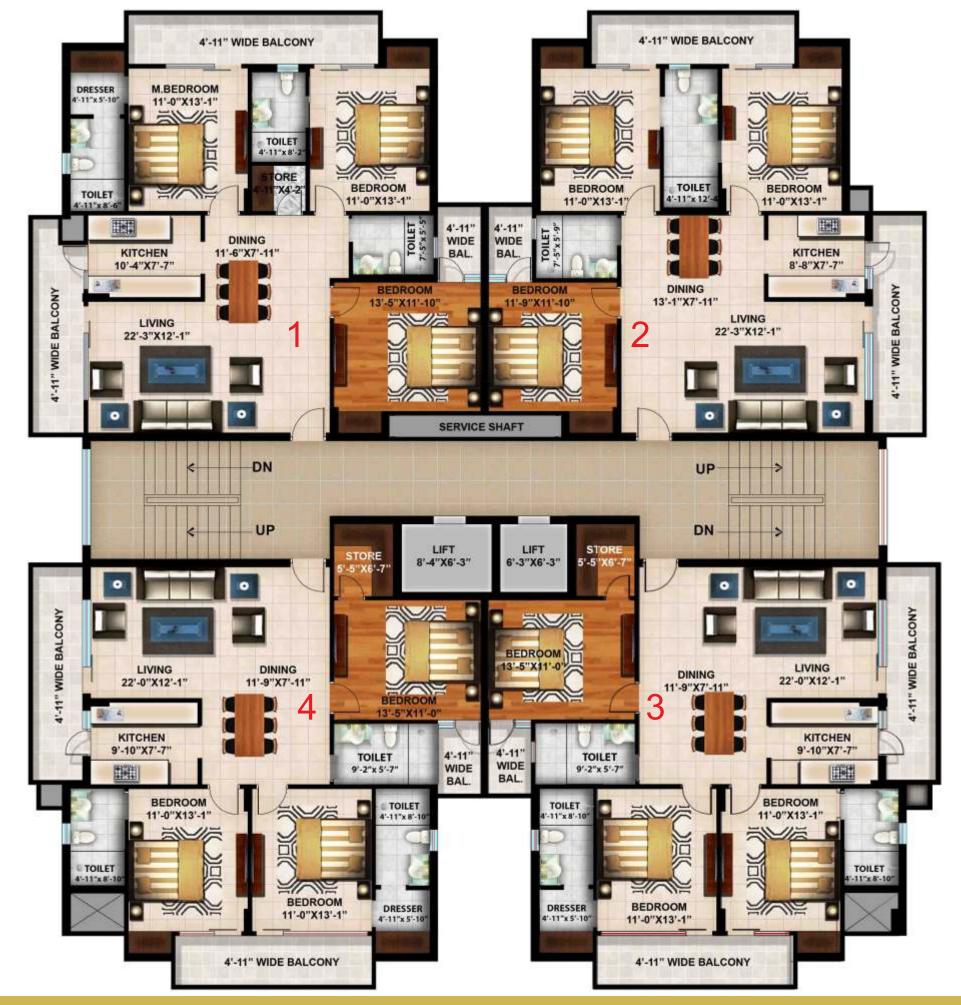

# **BUDDHA TOWER**

4 BHK UNIT - 3&4 ASHOKA TOWER

(minimum management and a second

| Super Area    | : 1674 Sq.Ft.    |
|---------------|------------------|
| Carpet Area   | : 1084.15 Sq.Ft. |
| Built-up Area | : 1395 Sq.Ft.    |
| Covered Area  | : 1168 Sq.Ft.    |
| Balcony Area  | : 227 Sq.Ft.     |

## **3 BHK UNIT - 2 BUDDHA TOWER**

**3 BHK UNIT - 3&4 BUDDHA TOWER** 

\*All Amenities at First Floor