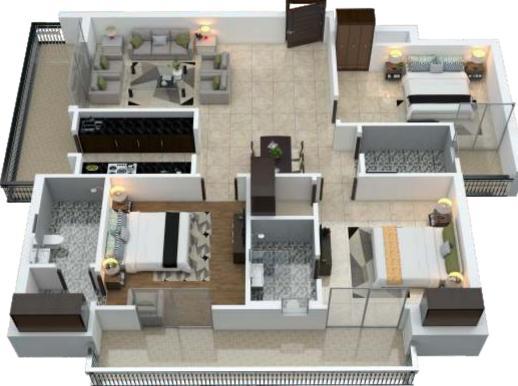

E 13 AP, Sen Road, Charbagh (In Established 2012)



ROHIT RESIDENCY 4-C Vikalp Khand Gomti Nagar (In Established 2016)

Expanse of the "HEIGHTS" Life Seen Like Never Before

1111

THE P

B-FD

1

IT-

8

1111

1

1-22

9-77-

200

IT.

HT.

HT -

T

I

15 Ada

4

Communities and the second sec

## **ABOUT ROHIT HEIGHTS**

and with the

Ser

The trendy homes at Rohit Heights are designed to let you enjoy your moments at home. Well-designed spaces compliment layouts that spell convenience and comfort, to deliver a fine living experience for you and your family! A fine array of 3 and 4 BHK Homes, Rohit Heights perfectly caters to your needs of space and comfort, in every inch.

# **ASHOKA TOWER**



# **BUDDHA TOWER**





4 BHK UNIT - 3&4 ASHOKA TOWER

(minimum management and a second







| Super Area    | : 1674 Sq.Ft.    |
|---------------|------------------|
| Carpet Area   | : 1084.15 Sq.Ft. |
| Built-up Area | : 1395 Sq.Ft.    |
| Covered Area  | : 1168 Sq.Ft.    |
| Balcony Area  | : 227 Sq.Ft.     |

## **3 BHK UNIT - 1&2 ASHOKA TOWER**



**3 BHK UNIT - 1 BUDDHA TOWER** 



1



.TN3

## **3 BHK UNIT - 2 BUDDHA TOWER**



**3 BHK UNIT - 3&4 BUDDHA TOWER** 





\*All Amenities at First Floor

# Site Layout

## **SPECIFICATION**



**Point Wiring** - Copper concealed wiring in all rooms Sufficient light points, fan points, 6/20 A sockets, A/c points in living /dining and bed rooms. Provisions for TV, Telephone etc. Switches – Branded switches and sockets.

**Security System** - Gated community, CCTV, Fire fighting system, intercom for flat to flat and flat to guard