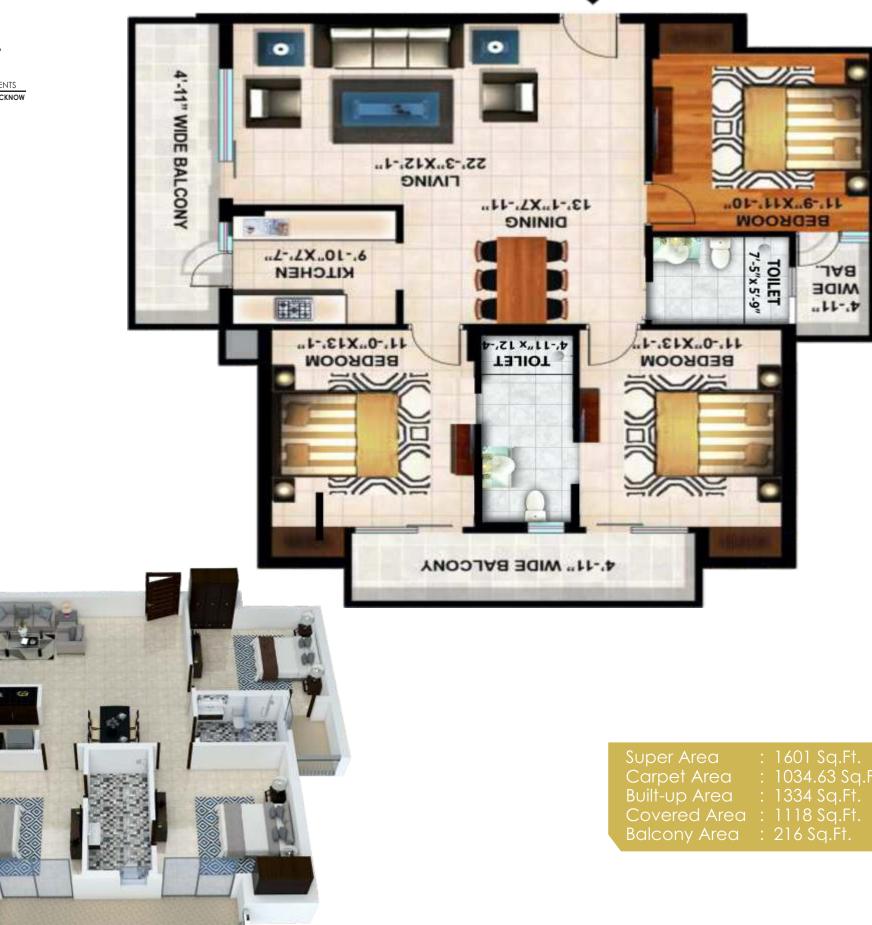

OUT ROHIT HEIGHTS**

and with the

Ser

The trendy homes at Rohit Heights are designed to let you enjoy your moments at home. Well-designed spaces compliment layouts that spell convenience and comfort, to deliver a fine living experience for you and your family! A fine array of 3 and 4 BHK Homes, Rohit Heights perfectly caters to your needs of space and comfort, in every inch.

# **ASHOKA TOWER**



# **BUDDHA TOWER**





4 BHK UNIT - 3&4 ASHOKA TOWER

(minimum management and a second







| Super Area    | : 1674 Sq.Ft.    |
|---------------|------------------|
| Carpet Area   | : 1084.15 Sq.Ft. |
| Built-up Area | : 1395 Sq.Ft.    |
| Covered Area  | : 1168 Sq.Ft.    |
| Balcony Area  | : 227 Sq.Ft.     |

## **3 BHK UNIT - 1&2 ASHOKA TOWER**



**3 BHK UNIT - 1 BUDDHA TOWER** 



1



.TN3

## **3 BHK UNIT - 2 BUDDHA TOWER**



**3 BHK UNIT - 3&4 BUDDHA TOWER** 





\*All Amenities at First Floor

# Site Layout

## **SPECIFICATION**



**Point Wiring** - Copper concealed wiring in all rooms Sufficient light points, fan points, 6/20 A sockets, A/c points in living /dining and bed rooms. Provisions for TV, Telephone etc. Switches – Branded switches and sockets.

**Security System** - Gated community, CCTV, Fire fighting system, intercom for flat to flat and flat to guard room.





Club House, Swimming Pool, Daily need shops, Children's playground. Beautifully landscaped Park with water bodies Salon, Gym and Badminton Court, Table Tennis and Snooker, Sauna Bath & Jacuzzi near Swimming Pool. **PARKING** – Open/Covered car parking **SPECIAL FACILITIES - INTERCOM and Inte