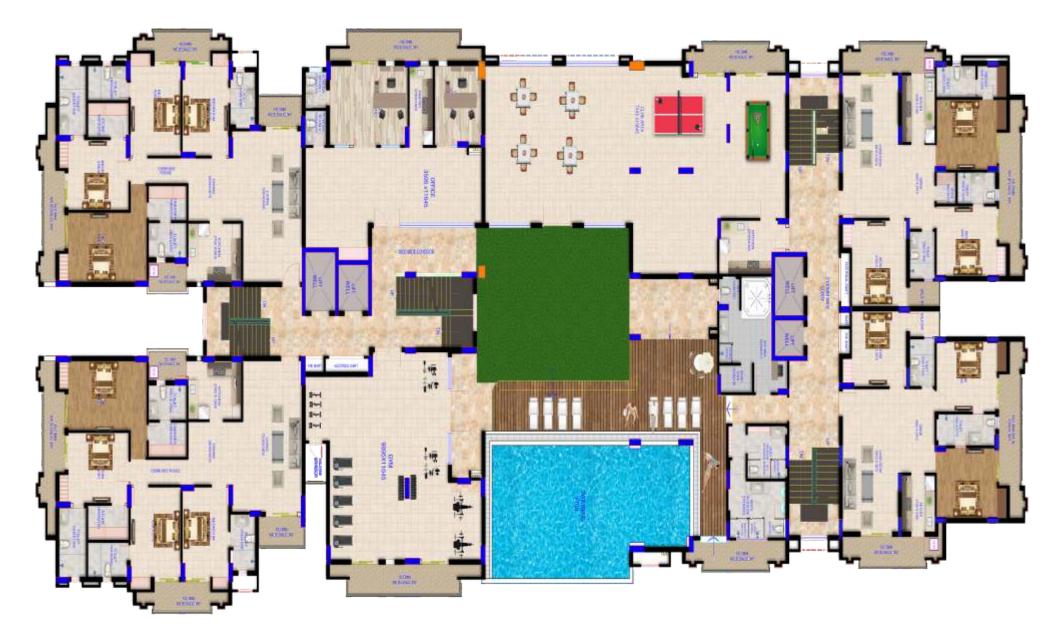

# Site Layout

**Security System** - Gated community, CCTV, Fire fighting system, intercom for flat to flat and flat to guard room.

Club House, Swimming Pool, Daily need shops, Children's playground. Beautifully landscaped Park with water bodies Salon, Gym and Badminton Court, Table Tennis and Snooker, Sauna Bath & Jacuzzi near Swimming Pool. **PARKING** – Open/Covered car parking **SPECIAL FACILITIES - INTERCOM and Internet Ready Campus Structure** – Earthquake Resistant RCC frame structure designed for the considerations for the zone as stipulated by the IS Code and for best safety.