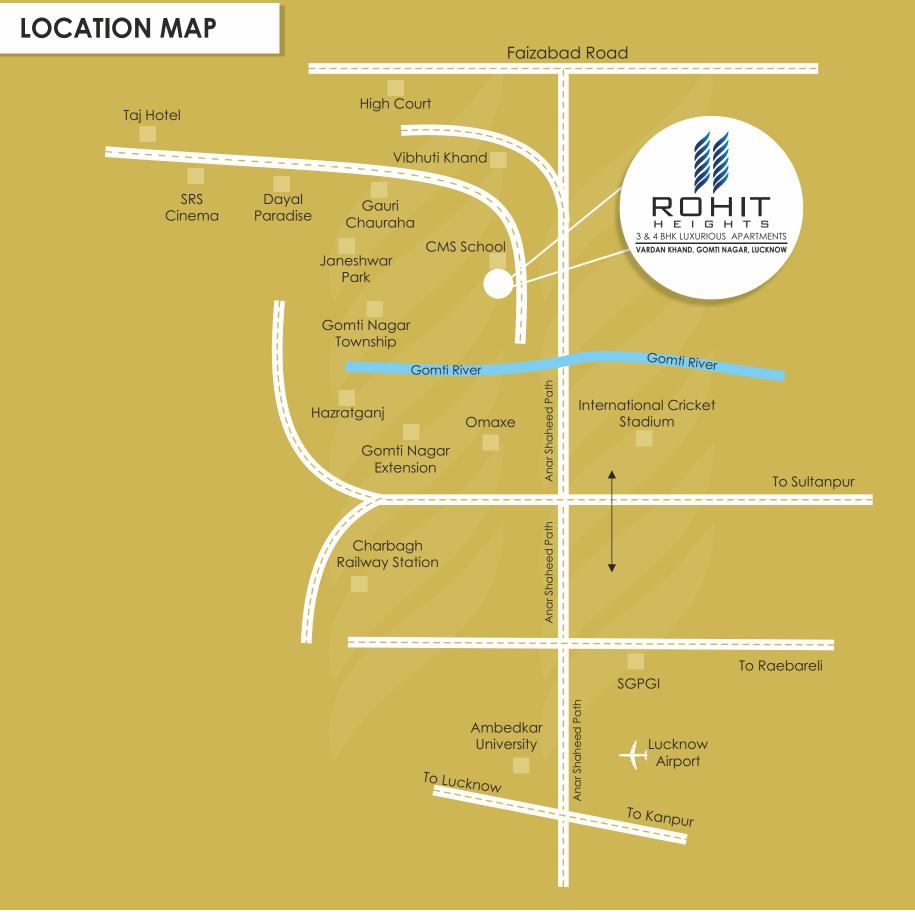

#### LOCATION ADVANTAGE

- Medanta Awadh Hospital
- IT Hub
- International Cricket Stadium
- Hazratganj 7 km
- Charbagh Railway Station 10 km
- Chaudhary Charan Singh Airport 12 km
- From Kapur Road 12 km
- From Faizabad Road 02 km
- Near to Best Price A Walmart Venture