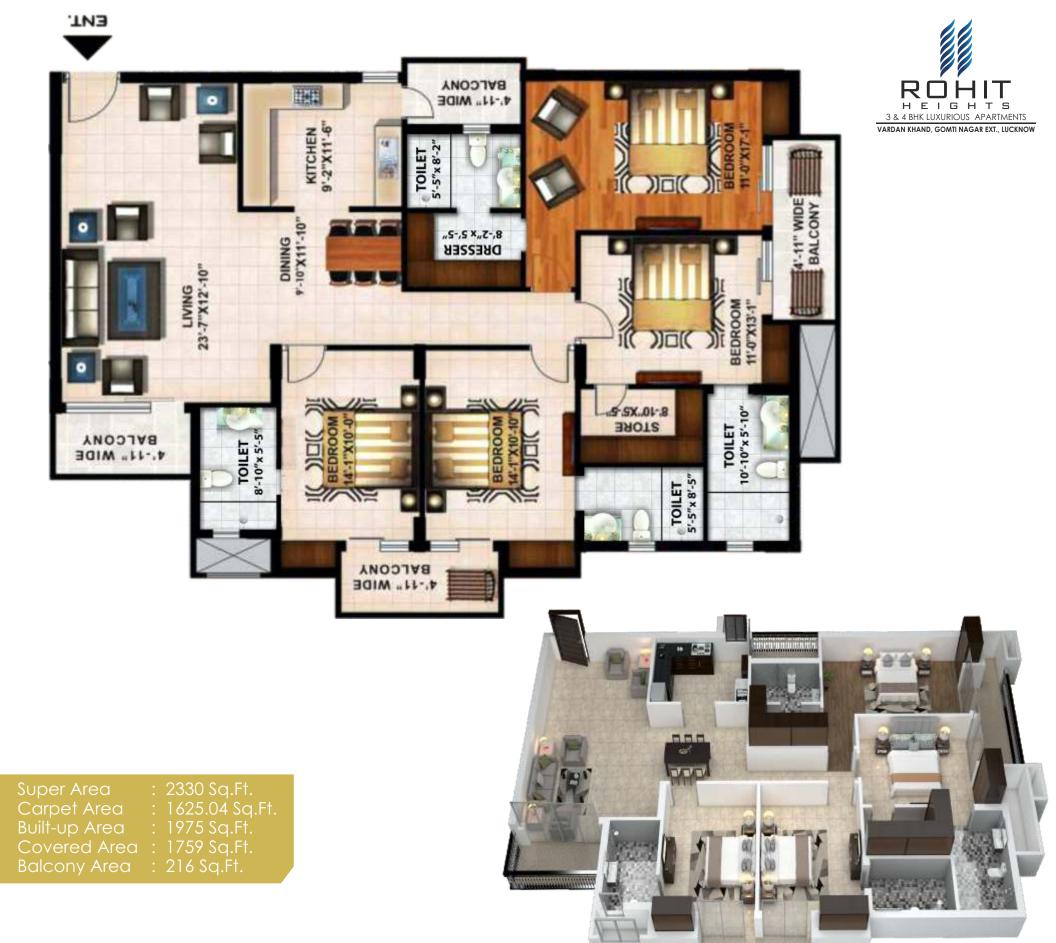

# **BUDDHA TOWER**

4 BHK UNIT - 3&4 ASHOKA TOWER

(minimum management and a second

| Super Area    | : 1674 Sq.Ft.    |
|---------------|------------------|
| Carpet Area   | : 1084.15 Sq.Ft. |
| Built-up Area | : 1395 Sq.Ft.    |
| Covered Area  | : 1168 Sq.Ft.    |
| Balcony Area  | : 227 Sq.Ft.     |