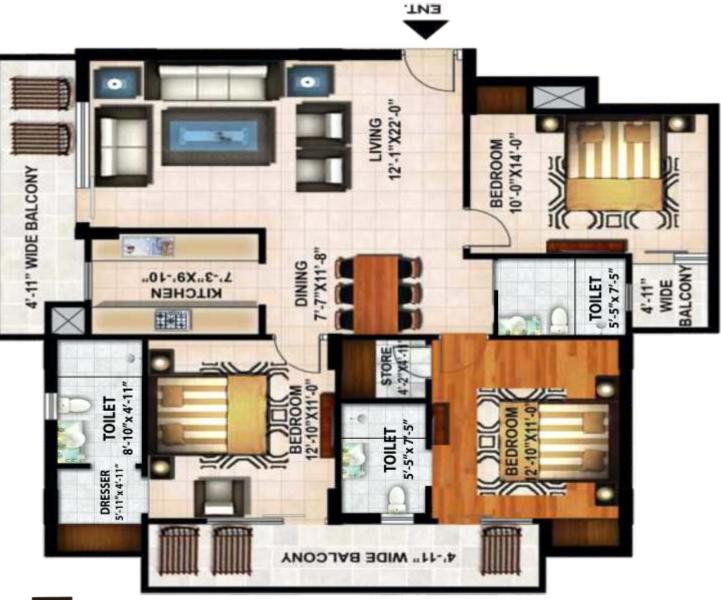

ISE 13 AP, Sen Road, Charbagh (In Established 2012)



ROHIT RESIDENCY 4-C Vikalp Khand Gomti Nagar (In Established 2016)

Expanse of the "HEIGHTS" Life Seen Like Never Before

1111

THE P

B-FD

1

IT-

8

1111

1

1-22

9-77-

200

IT.

HT.

HT -

T

I

15 Ada

4

Communities and the second sec

## **ABOUT ROHIT HEIGHTS**

and with the

Ser

The trendy homes at Rohit Heights are designed to let you enjoy your moments at home. Well-designed spaces compliment layouts that spell convenience and comfort, to deliver a fine living experience for you and your family! A fine array of 3 and 4 BHK Homes, Rohit Heights perfectly caters to your needs of space and comfort, in every inch.

# **ASHOKA TOWER**



# **BUDDHA TOWER**





4 BHK UNIT - 3&4 ASHOKA TOWER

(minimum management and a second







| Super Area    | : 1674 Sq.Ft.    |
|---------------|------------------|
| Carpet Area   | : 1084.15 Sq.Ft. |
| Built-up Area | : 1395 Sq.Ft.    |
| Covered Area  | : 1168 Sq.Ft.    |
| Balcony Area  | : 227 Sq.Ft.     |

## **3 BHK UNIT - 1&2 ASHOKA TOWER**



**3 BHK UNIT - 1 BUDDHA TOWER** 



1



.TN3

## **3 BHK UNIT - 2 BUDDHA TOWER**



**3 BHK UNIT - 3&4 BUDDHA TOWER** 





\*All Amenities at First Floor

# Site Layout

## **SPECIFICATION**



**Point Wiring** - Copper concealed wiring in all rooms Sufficient light points, fan points, 6/20 A sockets, A/c points in living /dining and bed rooms. Provisions for TV, Telephone etc. Switches – Branded switches and sockets.

**Security System** - Gated community, CCTV, Fire fighting system, intercom for flat to flat and flat to gua