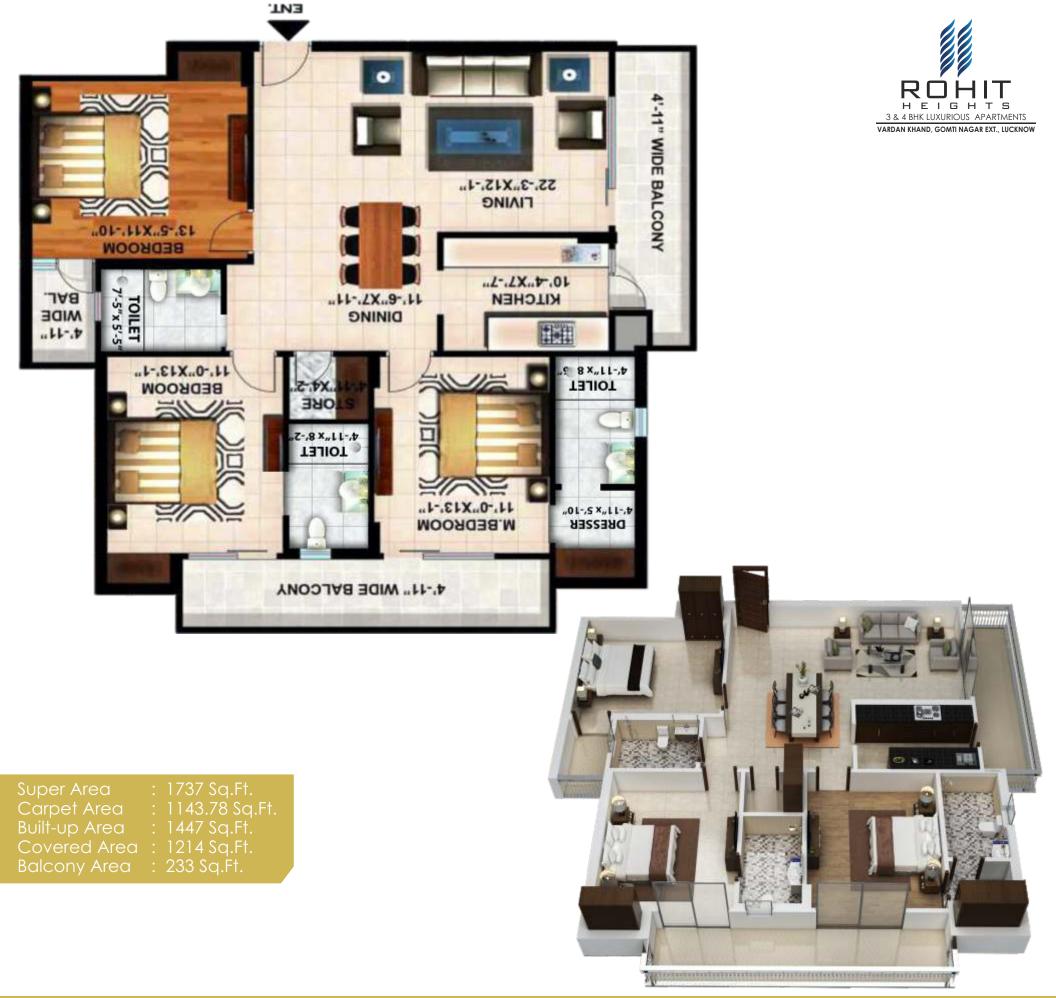

# **ASHOKA TOWER**

# **BUDDHA TOWER**

4 BHK UNIT - 3&4 ASHOKA TOWER

(minimum management and a second

| Super Area    | : 1674 Sq.Ft.    |
|---------------|------------------|
| Carpet Area   | : 1084.15 Sq.Ft. |
| Built-up Area | : 1395 Sq.Ft.    |
| Covered Area  | : 1168 Sq.Ft.    |
| Balcony Area  | : 227 Sq.Ft.     |